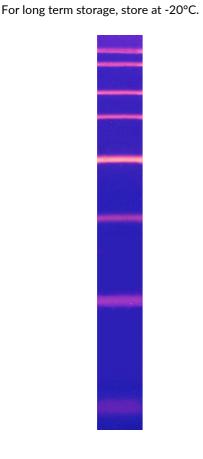

## **Description:**

- Suitable for sizing linear double-stranded DNA during agarose gel electrophoresis.
- Consists of 8 bands with sizes of 50, 150, 300, 500, 750, 1000, 1500, and 2000 bp.
- For easy reference, the DNA fragment at 500 bp is three times brighter than the other bands in the ladder.
- Supplied in ready-to-load buffers containing tracking dyes.
- No preparation before loading required.